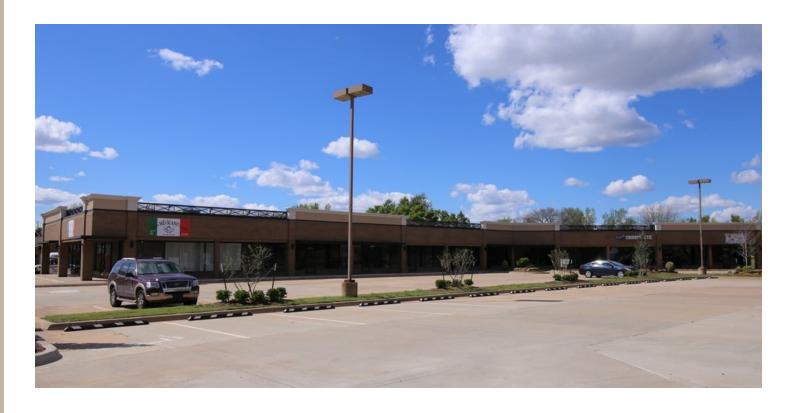

## Westbrook Plaza

1141 West 15th St, Edmond, OK 73013

#### PROPERTY OVERVIEW

Westbrook Plaza is located in the heart of Edmond Oklahoma – Oklahoma City's preferred sub market. Just west of Kelly on highly trafficked 15th Street, Westbrook plaza is a short drive west of Broadway /Broadway Extension and less than 3 miles from the Kilpatrick Turnpike providing easy access to the property.

Centrally located within the trade area it serves, Westbrook Plaza has all the ingredients necessary for successful retailing; convenience, high-volume traffic, great visibility and strong demographics.