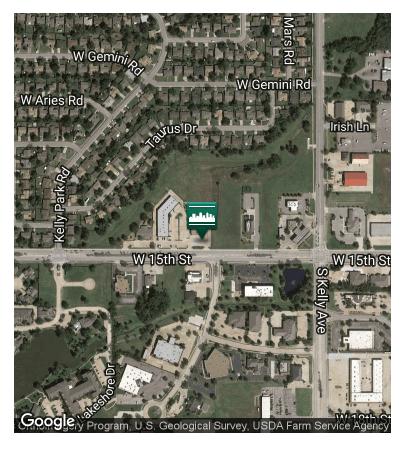

#### PROPERTY OVERVIEW

Westbrook Plaza is located in the heart of Edmond Oklahoma – Oklahoma City's preferred sub market. Just west of Kelly on highly trafficked 15th Street, Westbrook plaza is a short drive west of Broadway /Broadway Extension and less than 3 miles from the Kilpatrick Turnpike providing easy access to the property.

Retailers in the trade area include Home Depot, Academy, TJ Maxx, Petsmart, Staples, Jersey Mike's Subs, Ace Hardware, Supercuts, FastSigns, Crest, and Mazzio's, among other national, local and regional companies. OU Medical Center – Edmond, The University of Central Oklahoma, Edmond Memorial High School and Santa Fe High School are all located within a 10 minute drive time.