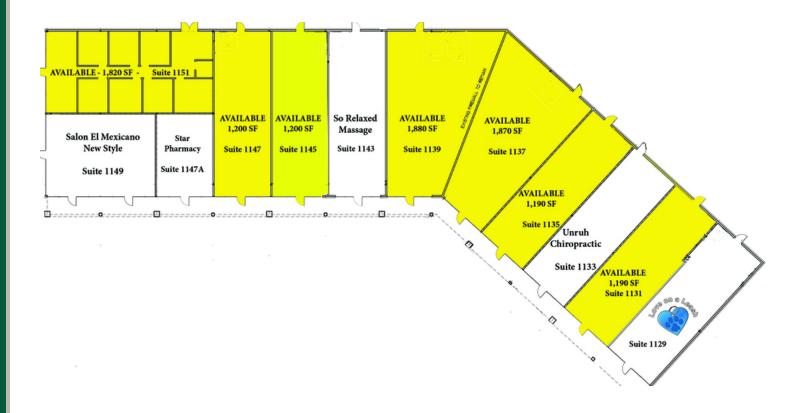

### RETAIL SPACE NOW AVAILABLE

**Available SF:** 1.190 SF - 4.220 SF

**Lease Rate:** \$14.00 SF/yr (NNN)

**Lot Size:** 1.51 Acres

**Building Size:** 15,750 SF

Year Built: 1986

**Sub Market:** Edmond/North Oklahoma City